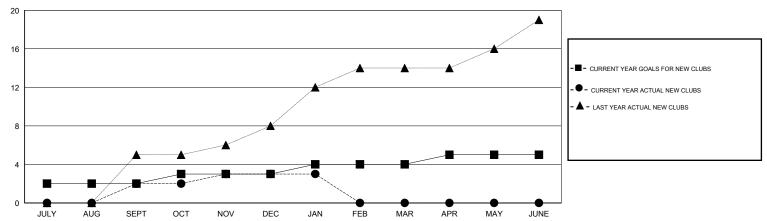

#### GOALS AND ACTUAL NEW CLUBS CUMULATIVE

# LOCATION INDIA

GMT CA 6

| Clubs                 |                  |           |                  |                  | Members               |                    |                                     |                    |                  |  |
|-----------------------|------------------|-----------|------------------|------------------|-----------------------|--------------------|-------------------------------------|--------------------|------------------|--|
| RESULTS FOR 2014-2015 |                  |           |                  |                  | RESULTS FOR 2014-2015 |                    |                                     |                    |                  |  |
| QUARTER               | NEW CLUB<br>GOAL | NEW CLUBS | DROPPED<br>CLUBS | NET<br>GAIN/LOSS | QUARTER               | NEW MEMBER<br>GOAL | CHARTER AND<br>NEW MEMBERS<br>ADDED | DROPPED<br>MEMBERS | NET<br>GAIN/LOSS |  |
| JULY/AUG/SEPT         | 2                | 2         | 0                | 2                | JULY/AUG/SEPT         | -70                | 420                                 | 386                | 34               |  |
| OCT/NOV/DEC           | 1                | 1         | 1                | 0                | OCT/NOV/DEC           | 5                  | 166                                 | 115                | 51               |  |
| JAN/FEB/MAR           | 1                | 0         | 1                | -1               | JAN/FEB/MAR           | -75                | 34                                  | 43                 | -9               |  |
| APR/MAY/JUNE          | 1                | 0         | 0                | 0                | APR/MAY/JUNE          | -85                | 0                                   | 0                  | 0                |  |