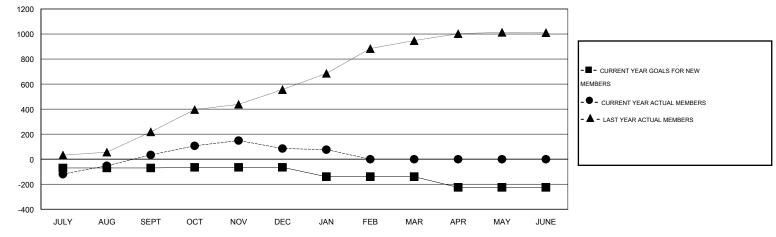

#### GOALS AND ACTUAL MEMBERS CUMULATIVE

| DROPPED CLUBS: 2  |     | 82 CLUBS OF 123 ADDED 1 OR MORE NEW MEMBERS | GENDER DISTRIBUTION  |                |       |
|-------------------|-----|---------------------------------------------|----------------------|----------------|-------|
|                   |     |                                             | MALE                 | 4,026 (80.81%) |       |
| DROPPED MEMBERS   |     | FEMALE                                      | 956 (19.19%)         |                |       |
|                   |     |                                             |                      |                |       |
| DECEASED          | 6   | CLICK HERE FOR HEALTH                       |                      |                | 4.0=0 |
| CLUB CANCELLED 46 |     | ASSESSMENT DATA                             | FAMILY UNIT MEMBERS  |                | 1,678 |
| OTHER             | 492 |                                             | HEAD OF HOUSEHOLD    |                | 828   |
| TOTAL             | 544 |                                             | NON-HEAD OF HOUSEHOL | D              | 850   |

# LOCATION INDIA

GMT CA 6

| Clubs                 |                  |           |                  |                  | Members               |                    |                                     |                    |                  |  |
|-----------------------|------------------|-----------|------------------|------------------|-----------------------|--------------------|-------------------------------------|--------------------|------------------|--|
| RESULTS FOR 2014-2015 |                  |           |                  |                  | RESULTS FOR 2014-2015 |                    |                                     |                    |                  |  |
| QUARTER               | NEW CLUB<br>GOAL | NEW CLUBS | DROPPED<br>CLUBS | NET<br>GAIN/LOSS | QUARTER               | NEW MEMBER<br>GOAL | CHARTER AND<br>NEW MEMBERS<br>ADDED | DROPPED<br>MEMBERS | NET<br>GAIN/LOSS |  |
| JULY/AUG/SEPT         | 2                | 2         | 0                | 2                | JULY/AUG/SEPT         | -70                | 420                                 | 386                | 34               |  |
| OCT/NOV/DEC           | 1                | 1         | 1                | 0                | OCT/NOV/DEC           | 5                  | 166                                 | 115                | 51               |  |
| JAN/FEB/MAR           | 1                | 0         | 1                | -1               | JAN/FEB/MAR           | -75                | 34                                  | 43                 | -9               |  |
| APR/MAY/JUNE          | 1                | 0         | 0                | 0                | APR/MAY/JUNE          | -85                | 0                                   | 0                  | 0                |  |